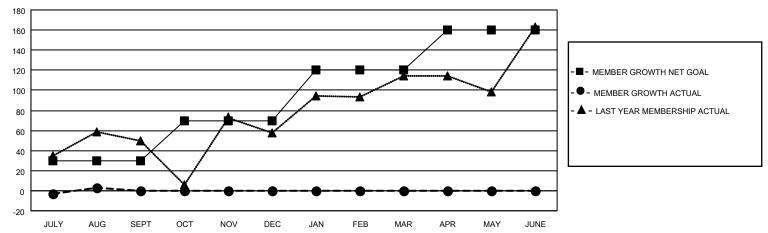

## MONTHLY MEMBERSHIP PROGRESS REPORT

LOCATION ONTARIO District A 711 Results as of: 8/31/2021

| Clubs                 |               |           |               | Members               |                       |                         |                                                    |
|-----------------------|---------------|-----------|---------------|-----------------------|-----------------------|-------------------------|----------------------------------------------------|
| RESULTS FOR 2021-2022 |               |           |               | RESULTS FOR 2021-2022 |                       |                         |                                                    |
| QUARTER               | NEW CLUB GOAL | NEW CLUBS | DROPPED CLUBS | QUARTER MEMB          | ER GROWTH NET<br>GOAL | MEMBER GROWTH<br>ACTUAL | DROPPED<br>MEMBERS ACTUAL<br>(including transfers) |
| JULY/AUG/SEPT         | 1             | 0         | 2             | JULY/AUG/SEPT         | 30                    | 76                      | 56                                                 |
| OCT/NOV/DEC           | 1             | 0         | 0             | OCT/NOV/DEC           | 40                    | 0                       | 0                                                  |
| JAN/FEB/MAR           | 1             | 0         | 0             | JAN/FEB/MAR           | 50                    | 0                       | 0                                                  |
| APR/MAY/JUNE          | 0             | 0         | 0             | APR/MAY/JUNE          | 40                    | 0                       | 0                                                  |

## GOALS AND ACTUAL MEMBERS CUMULATIVE

| DROPPED CLUBS: 2           | 16 CLUBS OF 84 ADDED 1 OR<br>MORE NEW MEMBERS | GENDER DISTRIBUTION                 |                              |  |
|----------------------------|-----------------------------------------------|-------------------------------------|------------------------------|--|
|                            |                                               | MALE<br>FEMALE                      | 945 (57.52%)<br>698 (42.48%) |  |
| DROPPED MEMBERS            | 1                                             | NON BINARY PREFER NOT TO ANSWER     | 0 (0.00%)<br>0 (0.00%)       |  |
| DECEASED 2                 |                                               | TREFERENCE TO ANOWER                | 0 (0.0070)                   |  |
| CLUB CANCELLED 13          | CLICK HERE FOR CUMULATIVE                     | TOTAL FAMILY UNIT MEMBERS           | 332                          |  |
| OTHER 41                   | MEMBERSHIP DATA                               |                                     |                              |  |
| TOTAL 56                   |                                               | FAMILY MEMBERS PAYING HALF DUES 175 |                              |  |
| CLUB CANCELLED 13 OTHER 41 |                                               | TOTAL FAMILY UNIT MEMBERS 332       |                              |  |