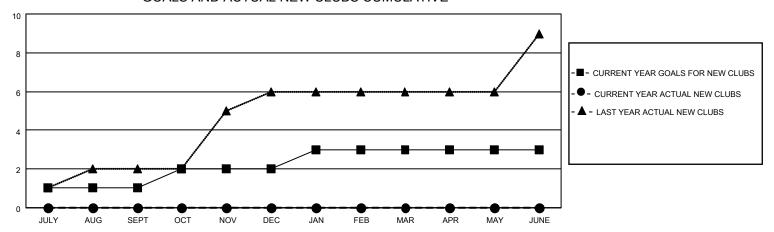

## MONTHLY MEMBERSHIP PROGRESS REPORT

LOCATION ONTARIO District A 711 Results as of: 8/31/2021

| Clubs                 |               |           |               | Members               |                       |                         |                                                    |
|-----------------------|---------------|-----------|---------------|-----------------------|-----------------------|-------------------------|----------------------------------------------------|
| RESULTS FOR 2021-2022 |               |           |               | RESULTS FOR 2021-2022 |                       |                         |                                                    |
| QUARTER               | NEW CLUB GOAL | NEW CLUBS | DROPPED CLUBS | QUARTER MEMB          | ER GROWTH NET<br>GOAL | MEMBER GROWTH<br>ACTUAL | DROPPED<br>MEMBERS ACTUAL<br>(including transfers) |
| JULY/AUG/SEPT         | 1             | 0         | 2             | JULY/AUG/SEPT         | 30                    | 76                      | 56                                                 |
| OCT/NOV/DEC           | 1             | 0         | 0             | OCT/NOV/DEC           | 40                    | 0                       | 0                                                  |
| JAN/FEB/MAR           | 1             | 0         | 0             | JAN/FEB/MAR           | 50                    | 0                       | 0                                                  |
| APR/MAY/JUNE          | 0             | 0         | 0             | APR/MAY/JUNE          | 40                    | 0                       | 0                                                  |

## GOALS AND ACTUAL NEW CLUBS CUMULATIVE